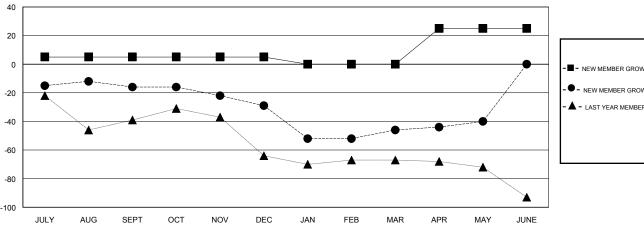

## GOALS AND ACTUAL MEMBERS CUMULATIVE

| -■- NEW MEMBER GROWTH NET GOAL    |
|-----------------------------------|
| - ● - NEW MEMBER GROWTH ACTUAL    |
| - ▲ - LAST YEAR MEMBERSHIP ACTUAL |
|                                   |
|                                   |
|                                   |
|                                   |